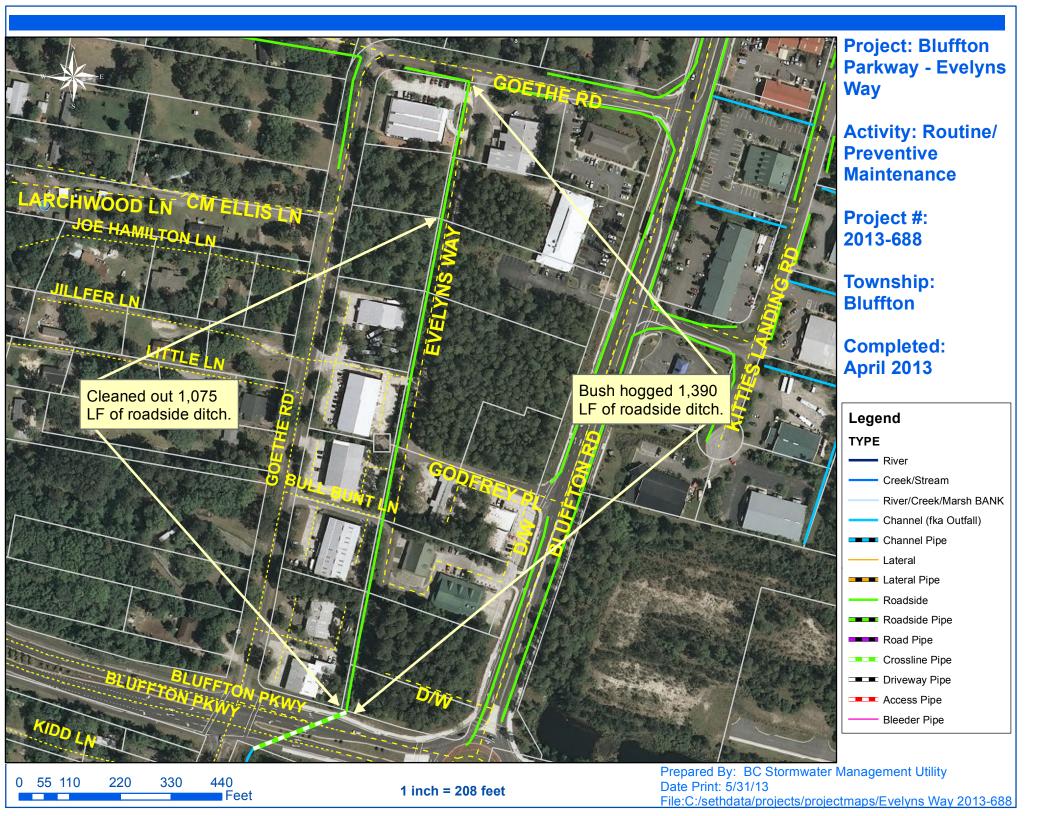

Project Summary

Project Summary: Bluffton Parkway - Evelyns Way

Activity: Routine/Preventive Maintenance

Narrative Description of Project: Completion: Apr-13

Project improved 1,390 L.F. of drainage system. Bush hogged 1,390 L.F. of roadside ditch. Cleaned out 1,075 L.F. of roadside ditch.