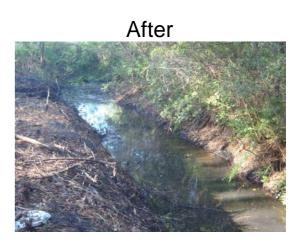

Project Summary

Project Summary: Bluffton Parkway - Evelyns Way

Activity: Routine/Preventive Maintenance

Narrative Description of Project: Completion: Apr-13

Project improved 1,390 L.F. of drainage system. Bush hogged 1,390 L.F. of roadside ditch. Cleaned out 1,075 L.F. of roadside ditch.