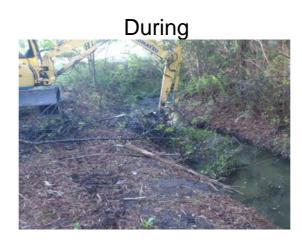

Project Summary

Project Summary: Bluffton Parkway - Evelyns Way

Activity: Routine/Preventive Maintenance

Narrative Description of Project: Completion: Apr-13

Project improved 1,390 L.F. of drainage system. Bush hogged 1,390 L.F. of roadside ditch. Cleaned out 1,075 L.F. of roadside ditch.