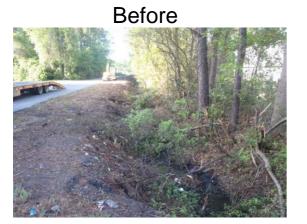

Project Summary

Project Summary: Bluffton Parkway - Evelyns Way

Activity: Routine/Preventive Maintenance

Narrative Description of Project: Completion: Apr-13

Project improved 1,390 L.F. of drainage system. Bush hogged 1,390 L.F. of roadside ditch. Cleaned out 1,075 L.F. of roadside ditch.